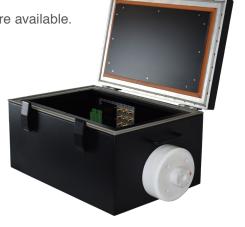

#### **Product Information**

The **dbSAFE TSE** is a high quality 100db RF Test Enclosure with thermal capability. The TSE utilizes proven double wall dbSAFE architecture to provide one of the best RF environments on the market. Incorporating the thermal isolation characteristics of the DVTEST Fixtreme series of moisture free thermal test environments, when paired with a temperature forcing unit, the system is capable of RF shielded testing at extremes of - 80 to +180°C\*.

Custom sizes, air distribution, and internal fixtures are available.

Телефон: +7 (499) 685-4444 info@4test.ru

www.4test.ru