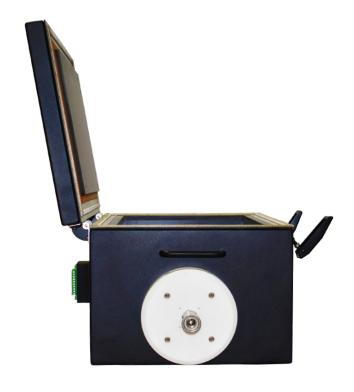

### **Thermal Shielded RF Enclosure**

Product number: 099033

#### **Product Information**

The **dbSAFE TSE** is a high quality 100db RF Test Enclosure with thermal capability. The TSE utilizes proven double wall dbSAFE architecture to provide one of the best RF environments on the market. Incorporating the thermal isolation characteristics of the DVTEST Fixtreme series of moisture free thermal test environments, when paired with a temperature forcing unit, the system is capable of RF shielded testing at extremes of - 80 to +180°C\*.

Air inlets and exhausts feature DVTEST's Waveguide Technology, ensuring no isolation loss at air apertures. A frost-free adapter on the exhaust port ensures zero moisture build up and dual offset IO panels maintain isolation between the inner and outer RF shields.