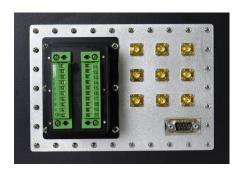

Air inlets and exhausts feature DVTEST's Waveguide Technology, ensuring no isolation loss at air apertures. A frost-free adapter on the exhaust port ensures zero moisture build up and dual offset IO panels maintain isolation between the inner and outer RF shields.

## Specifications:

| Frequency range:                                                | 700 MHz - 6 GHz                               |
|-----------------------------------------------------------------|-----------------------------------------------|
| Isolation:                                                      | 100 db                                        |
| Maximum Set Point Temperature (standard range/extended range):  | 120°C / 180°C*                                |
| Minimum Set Point Temperature: (standard range/extended range): | -50°C / -80°C*                                |
| Internal Dimensions:                                            | 16" x 10" x 6"                                |
| Custom sizes available:                                         | Yes                                           |
| Approximate Weight:                                             | 25 lbs.                                       |
| Thermal Input Connector:                                        | SS-QC8-S-8PM                                  |
| Frost Free Exhaust:                                             | Yes                                           |
| Available Connectors:                                           | SMA, N, USB, DSUB, EUROBLOCK, DC TERMINAL, AC |