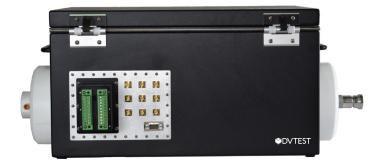

#### **Product Information**

The **dbSAFE TSE** is a high quality 100db RF Test Enclosure with thermal capability. The TSE utilizes proven double wall dbSAFE architecture to provide one of the best RF environments on the market. Incorporating the thermal isolation characteristics of the DVTEST Fixtreme series of moisture free thermal test environments, when paired with a temperature forcing unit, the system is capable of RF shielded testing at extremes of - 80 to +180°C\*.

Air inlets and exhausts feature DVTEST's Waveguide Technology, ensuring no isolation loss at air apertures. A frost-free adapter on the exhaust port ensures zero moisture build up and dual offset IO panels maintain isolation between the inner and outer RF shields.

## Specifications:

| Frequency range:                                                | 700 MHz - 6 GHz                               |
|-----------------------------------------------------------------|-----------------------------------------------|
| Isolation:                                                      | 100 db                                        |
| Maximum Set Point Temperature (standard range/extended range):  | 120°C / 180°C*                                |
| Minimum Set Point Temperature: (standard range/extended range): | -50°C / -80°C*                                |
| Internal Dimensions:                                            | 16" x 10" x 6"                                |
| Custom sizes available:                                         | Yes                                           |
| Approximate Weight:                                             | 25 lbs.                                       |
| Thermal Input Connector:                                        | SS-QC8-S-8PM                                  |
| Frost Free Exhaust:                                             | Yes                                           |
| Available Connectors:                                           | SMA, N, USB, DSUB, EUROBLOCK, DC TERMINAL, AC |