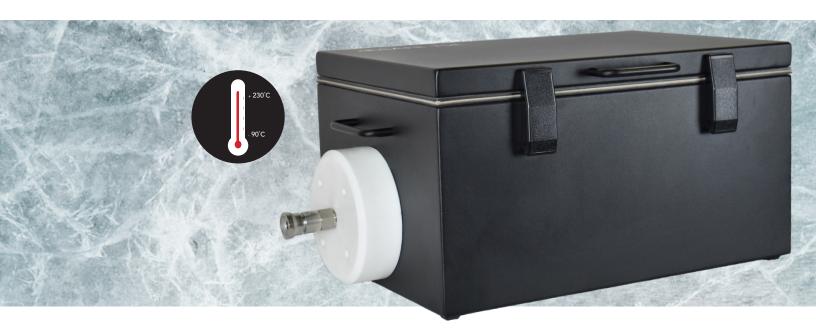

# dbSAFE TSE

### **Thermal Shielded RF Enclosure**

Product number: 099033

#### **Product Information**

The **dbSAFE TSE** is a high quality 100db RF Test Enclosure with thermal capability. The TSE utilizes proven double wall dbSAFE architecture to provide one of the best RF environments on the market. Incorporating the thermal isolation characteristics of the DVTEST Fixtreme series of moisture free thermal test environments, when paired with a temperature forcing unit, the system is capable of RF shielded testing at extremes of - 80 to +180°C\*.

Air inlets and exhausts feature DVTEST's Waveguide Technology, ensuring no isolation loss at air apertures. A frost-free adapter on the exhaust port ensures zero moisture build up and dual offset IO panels maintain isolation between the inner and outer RF shields.